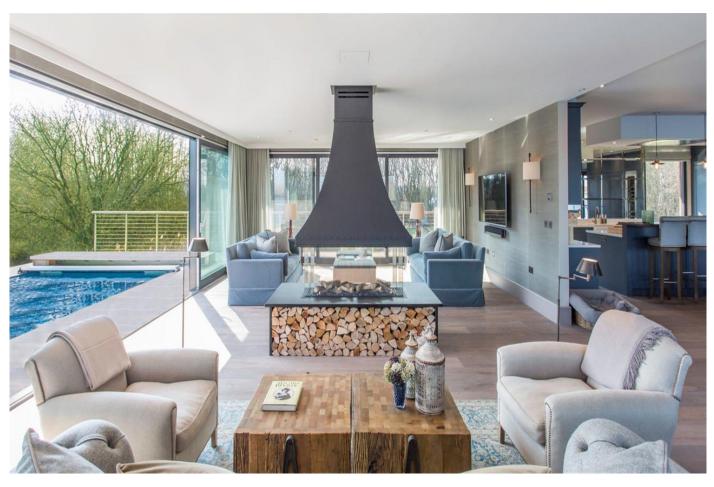

## Bowmoor Edge, The Lakes By Yoo, GL7

£5,500,000 Freehold

Pool Lodge, this stunning property that exudes elegance and sophistication at every turn. From the moment you step inside, you'll be captivated by the exquisite design and luxurious décor. The expansive open-plan living and dining area is perfect for both intimate family gatherings and entertaining guests, featuring large glass doors that provide breath-taking panoramic views of the serene lake.