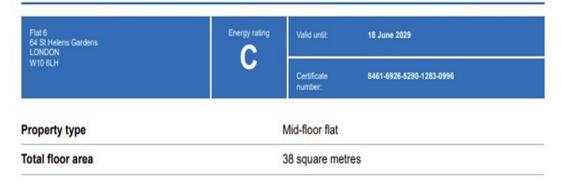

# **Energy performance certificate (EPC)**

### Rules on letting this property

Properties can be let if they have an energy rating from A to E.

You can read guidance for landlords on the regulations and exemptions (https://www.gov.uk/guidance/domestic-private-rented-property-minimum-energy-efficiency-standard-landlord-guidance).

### **Energy rating and score**

This property's energy rating is C. It has the potential to be B.

See how to improve this property's energy efficiency.