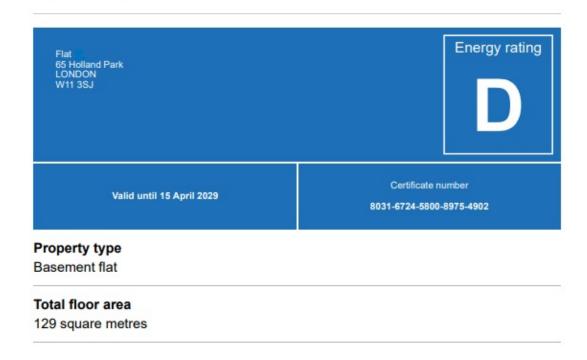

t in this grand villa on Holland Park with its own private entrance. The flat is beautifully refurbished to exacting standards and has been designed with three bedroom suites, one with a dressing room/study. The reception room is at the rear of the flat overlooking the private patio leading to the communal garden with the dining room at the front and the kitchen is arranged between the two. The truly fabulous open green spaces of Holland Park is moments away whilst Holland Park Underground Station (Central Line) can be accessed from the communal garden.

3 Bedrooms | 2 Reception Rooms | 3 Bathrooms Furnished

Kensington Office 13b Stratford Road, London W8 6RF 020 7937 9976 lettings.ken@mountgrangeheritage.co.uk



ASA © 2009 02088701338 Ref 51551

## Energy performance certificate (EPC)



## **IMPORTANT NOTICE**

Mountgrange Heritage and their clients give notice that: 1) They are not authorised to make or give any representations or warranties in relation to the property either here or elsewhere, either on their own behalf or on behalf of their client or otherwise. They assume no responsibility for any statement that may be made in these particulars. These particulars do not form part of any offer or contract and must not be relied upon as statements or representations of fact. 2) Any areas, measurements or distances are approximate. The text, photographs and plans are for guidance only and are not necessarily comprehensive. It should not be assumed that the property has all necessary planning, building regulation or other consents and Mountgrange Heritage have not teste