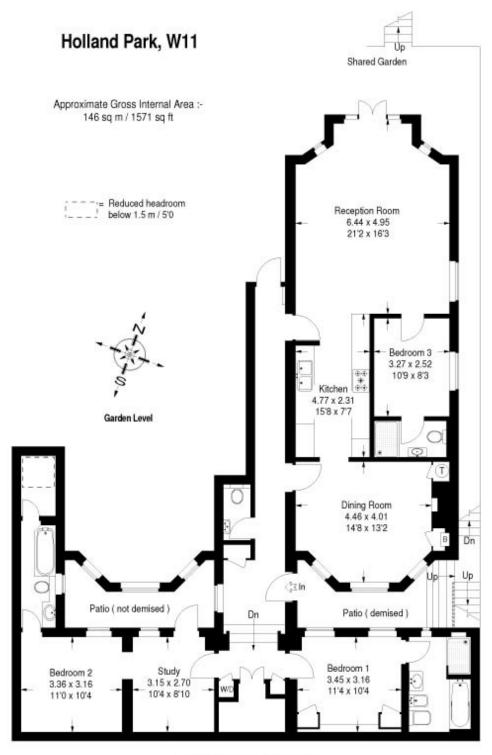

## Holland Park, W11

£3,000 per week Fees May Apply

Available for a SHORT LET. A stunning garden flat in this grand villa on Holland Park with its own private entrance. The flat is beautifully refurbished to exacting standards and has been designed with three bedroom suites, one with a dressing room/study. The reception room is at the rear of the flat overlooking the private patio leading to the communal garden with the dining room at the front and the kitchen is arranged between the two. The truly fabulous open green spaces of Holland Park is moments away whilst Holland Park Underground Station (Central Line) can be accessed from the communal garden.

3 Bedrooms | 2 Reception Rooms | 3 Bathrooms Furnished

Kensington Office 13b Stratford Road, London W8 6RF 020 7937 9976 lettings.ken@mountgrangeheritage.co.uk

ASA © 2009 02088701338 Ref 51551