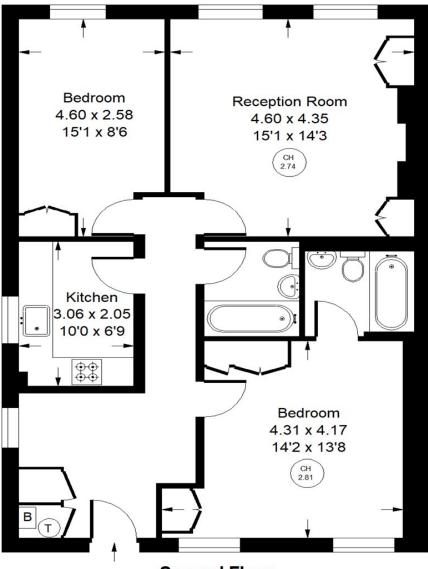

#### 2 Bedrooms | 1 Reception Room | 2 Bathrooms Furnished

Kensington Office 13b Stratford Road, London W8 6RF 020 7937 9976 lettings.ken@mountgrangeheritage.co.uk

Approx. Gross Internal Area 79 sq m / 850 sq ft

Second Floor

Whilst every attempt has been made to ensure the accuracy of the floor plan, measurements are approximate and not to scale. No guarantee is given on the total square footage of the property quoted on the plan. Figures given are for guidance. Plan is for illustration purposes only, not to be used for valuations.