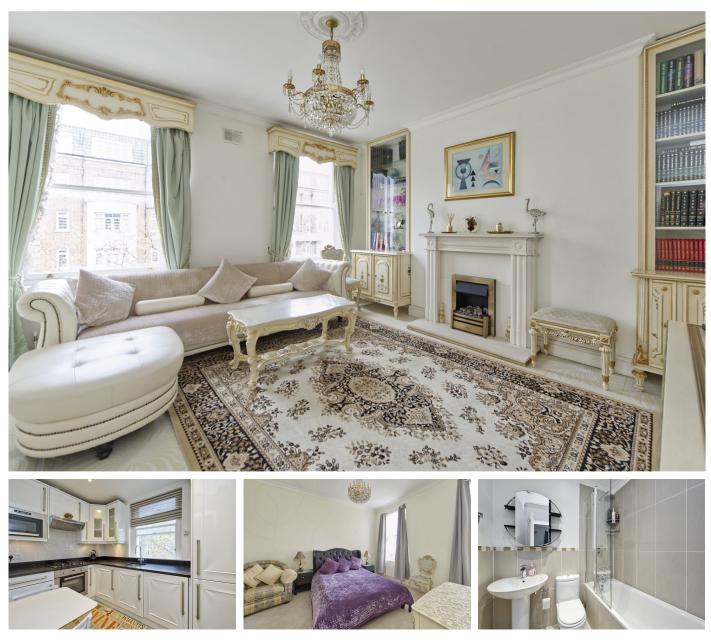

### £1,400 per week Fees May Apply

This beautiful two bedroom apartment with double height ceilings is a short walk away from Holland Park. The property boasts a large well-lit reception room, two modernised bathrooms (one-ensuite), a fully fitted separate kitchen and lots of built in storage throughout including the corridor

#### 2 Bedrooms | 1 Reception Room | 2 Bathrooms Furnished

Kensington Office 13b Stratford Road, London W8 6RF 020 7937 9976 lettings.ken@mountgrangeheritage.co.uk

Approx. Gross Internal Area 79 sq m / 850 sq ft