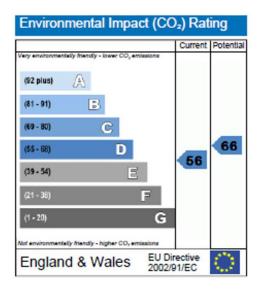

| ery energy efficient - lower running costs | Current | Potentia |
|--------------------------------------------|---------|----------|
| (92 plus) A                                |         |          |
| (81 - 91) <b>B</b>                         |         |          |
| (69 - 80)                                  |         | 72       |
| (55 - 68)                                  | 64      |          |
| (39 - 54)                                  |         |          |
| (21 - 38)                                  |         |          |
| (1 - 20)                                   | G       |          |
| of energy efficient - higher running costs |         |          |